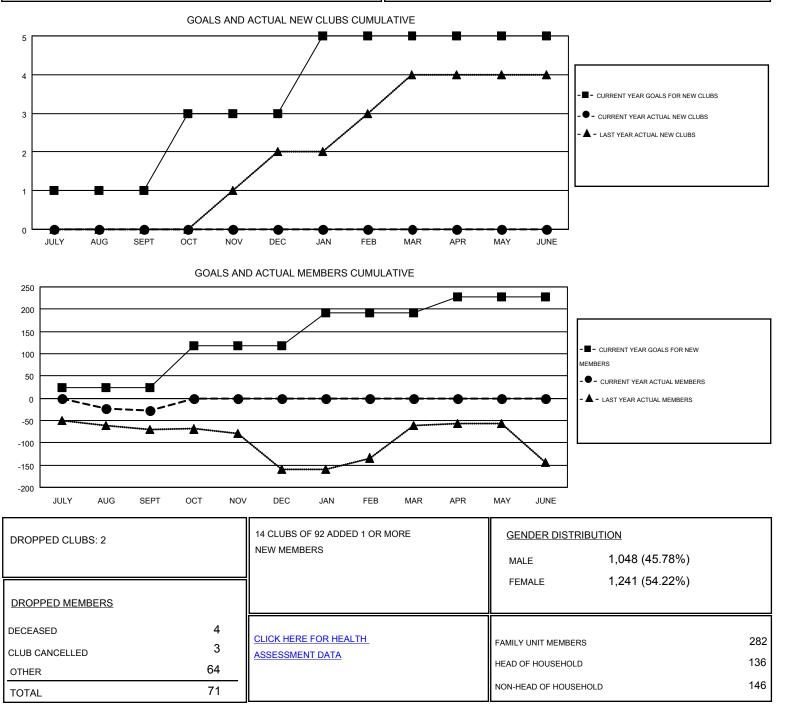

UG/SEPT | 23                 | 43                                     | 71                 | -28              |
| OCT/NOV/DEC           | 2                | 0         | 0                | 0                                | OCT/NOV/DEC   | 94                 | 0                                      | 0                  | 0                |
| JAN/FEB/MAR           | 2                | 0         | 0                | 0                                | JAN/FEB/MAR   | 75                 | 0                                      | 0                  | 0                |
| APR/MAY/JUNE          | 0                | 0         | 0                | 0                                | APR/MAY/JUNE  | 35                 | 0                                      | 0                  | 0                |